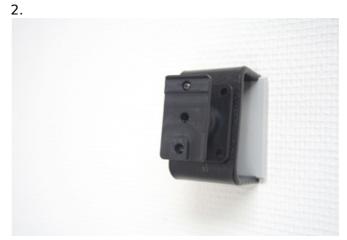

## **INSTALLATION INSTRUCTIONS**

1.

3.

Please read all of the instructions and look at the pictures before attaching the mount.

- 1. Screw the mount into place with the enclosed screws.
- 2. To attach the device onto the mount: Place the device above the mount and press/slide it downward onto the mount.
- 3. To remove the device from the mount: Pull the device straight upward, away from the mount.
- 4. The mount is in place.