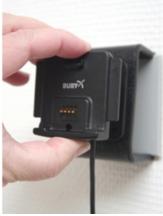

## **INSTALLATION INSTRUCTIONS**

1.

3.

Please read all of the instructions and look at the pictures before attaching the mount.

- 1. Screw the mount into place with the enclosed screws.
- 2. To attach the device onto the mount: Place the device above the mount and press/slide it downward onto the mount.
- 3. To remove the device from the mount: Pull the device straight upward, away from the mount.
- 4. The mount is in place.