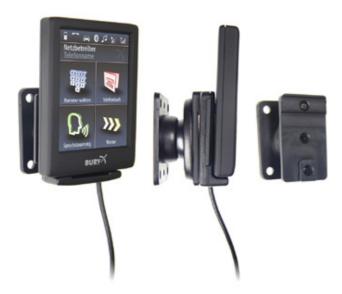

## 215384 Mount with tilt swivel

Used for installation of a display for Bury CC9060 onto a ProClip Mounting Platform instead of onto a vertical surface. You can adjust the display in order to avoid light reflecion. The cable can point downward or backward in desired angle. Is to be used with the original mount that comes with the device. Attach onto ProClip Mounting Platform.

EAN: 7320282153847

Item no 215384 fits:

Bury CC9060 (For all countries)