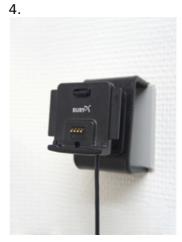

## **INSTALLATION INSTRUCTIONS**

1.

3.

Please read all of the instructions and look at the pictures before attaching the mount.

- 1. Screw the mount into place with the enclosed screws.
- 2. To attach the device onto the mount: Place the device above the mount and press/slide it downward onto the mount.
- 3. To remove the device from the mount: Pull the device straight upward, away from the mount.
- 4. The mount is in place.