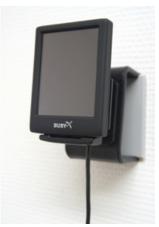

## **INSTALLATION INSTRUCTIONS**

1.

3.

Please read all of the instructions and look at the pictures before attaching the mount.

- 1. Screw the mount into place with the enclosed screws.
- 2. To attach the device onto the mount: Place the device above the mount and press/slide it downward onto the mount.
- 3. To remove the device from the mount: Pull the device straight upward, away from the mount.
- 4. The mount is in place.