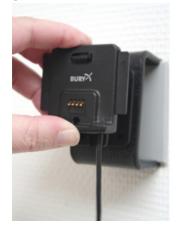

## **INSTALLATION INSTRUCTIONS**

1.

3.

Please read all of the instructions and look at the pictures before attaching the mount.

- 1. Screw the mount into place with the enclosed screws.
- 2. To attach the device onto the mount: Place the device above the mount and press/slide it downward onto the mount.
- 3. To remove the device from the mount: Pull the device straight upward, away from the mount.
- 4. The mount is in place.