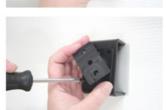

## **INSTALLATION INSTRUCTIONS**

1.

3.

Please read all of the instructions and look at the pictures before attaching the mount.

- 1. Screw the mount into place with the enclosed screws.
- 2. To attach the device onto the mount: Place the device above the mount and press/slide it downward onto the mount.
- 3. To remove the device from the mount: Pull the device straight upward, away from the mount.
- 4. The mount is in place.