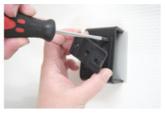

## **INSTALLATION INSTRUCTIONS**

1.

3.

Please read all of the instructions and look at the pictures before attaching the mount.

- 1. Screw the mount into place with the enclosed screws.
- 2. To attach the device onto the mount: Place the device above the mount and press/slide it downward onto the mount.
- 3. To remove the device from the mount: Pull the device straight upward, away from the mount.
- 4. The mount is in place.