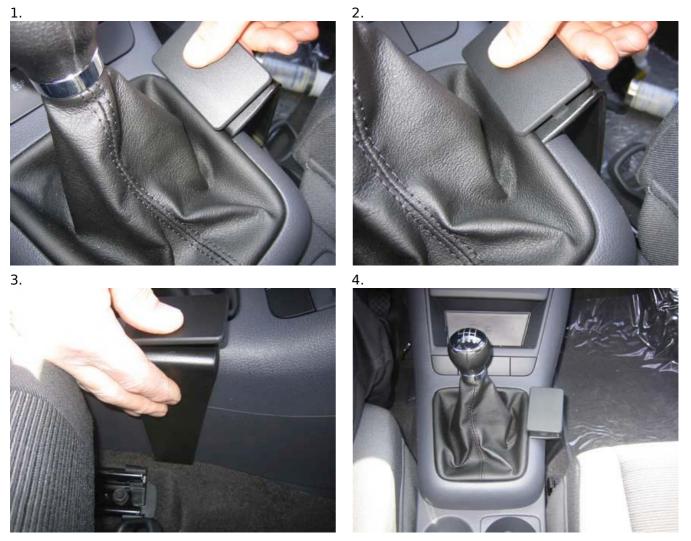

## INSTALLATION INSTRUCTIONS

Please read all of the instructions and look at the pictures before attaching the ProClip.

1. Peel off the adhesive tape covers on the ProClip. Hook the curved edge on the left part of the ProClip into the gap between the gear shift and the console.

- 2. Flip the ProClip rightwards/downwards so the curved left edge hooks under the gear shift.
- 3. Press downwards on the right side of the ProClip so the angled edge hooks under the console.
- 4. The ProClip is in place.