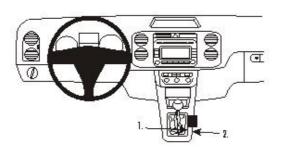

## INSTALLATION INSTRUCTIONS

Please read all of the instructions and look at the pictures before attaching the ProClip.

1. Peel off the adhesive tape covers on the ProClip. Hook the curved edge on the left part of the ProClip into the gap between the gear shift and the console.

- 2. Flip the ProClip rightwards/downwards so the curved left edge hooks under the gear shift.
- 3. Press downwards on the right side of the ProClip so the angled edge hooks under the console.
- 4. The ProClip is in place.