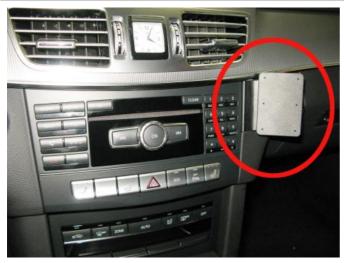

## **Product 855273**

855273 ProClip

## Angled mount

The ProClip is a mounting bracket that you attach onto the vehicle's dashboard. It provides a perfect mounting platform for mobile phones, or other devices that you want to have within easy reach in the car. Safe, neat and convenient!

The ProClip has a perfect fit, it is custom made for each vehicle to ensure a secure base for installations. And the ProClip is easy to install. The bracket simply snaps into place in gaps in the dashboard, you do not need to drill holes, not use special tools or not dismantle the dashboard. Made in black ABS plastic. Comes with detailed instructions.

## Item no 855273 fits:

Mercedes Benz E-Class, Sedan 15-16 (For USA) Mercedes Benz E-Class, Sedan 14-16 (For Europe) Mercedes Benz E-Class, Stationwagon 14-16 (For Europe)