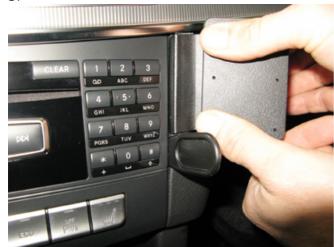

## **INSTALLATION INSTRUCTIONS**

3.

Please read all of the instructions and look at the pictures before attaching the ProClip.

- 1. Open the glove compartment. Press the angled edge on the right part of the ProClip into the gap between the glove compartment and the dashboard.
- 2. Flip the ProClip leftwards so the right angled edge hooks behind the glove compartment.
- 3. Press the thin end of the enclosed gap opener into the gap between the control panel and the center console frame, to widen the gap. Press the left edge of the ProClip into the gap above the gap opener. Press forward on the left part of the ProClip so the edge goes all the way into the gap. Pull out the gap opener.
- 4. The ProClip is in place.