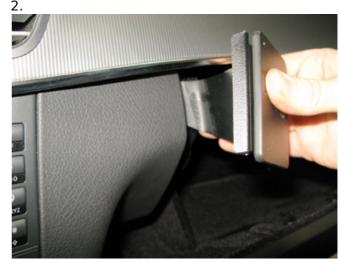

## **INSTALLATION INSTRUCTIONS**

3.

Please read all of the instructions and look at the pictures before attaching the ProClip.

- 1. Open the glove compartment. Press the angled edge on the right part of the ProClip into the gap between the glove compartment and the dashboard.
- 2. Flip the ProClip leftwards so the right angled edge hooks behind the glove compartment.
- 3. Press the thin end of the enclosed gap opener into the gap between the control panel and the center console frame, to widen the gap. Press the left edge of the ProClip into the gap above the gap opener. Press forward on the left part of the ProClip so the edge goes all the way into the gap. Pull out the gap opener.
- 4. The ProClip is in place.