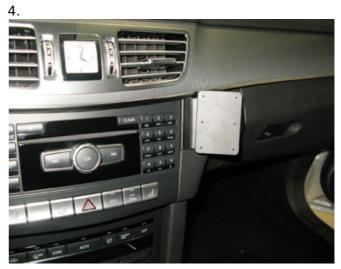

## **INSTALLATION INSTRUCTIONS**

3.

Please read all of the instructions and look at the pictures before attaching the ProClip.

- 1. Open the glove compartment. Press the angled edge on the right part of the ProClip into the gap between the glove compartment and the dashboard.
- 2. Flip the ProClip leftwards so the right angled edge hooks behind the glove compartment.
- 3. Press the thin end of the enclosed gap opener into the gap between the control panel and the center console frame, to widen the gap. Press the left edge of the ProClip into the gap above the gap opener. Press forward on the left part of the ProClip so the edge goes all the way into the gap. Pull out the gap opener.
- 4. The ProClip is in place.