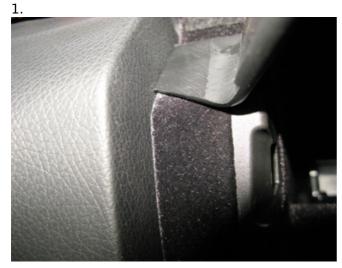

## **INSTALLATION INSTRUCTIONS**

3.

Please read all of the instructions and look at the pictures before attaching the ProClip.

- 1. Open the glove compartment. Press the angled edge on the right part of the ProClip into the gap between the glove compartment and the dashboard.
- 2. Flip the ProClip leftwards so the right angled edge hooks behind the glove compartment.
- 3. Press the thin end of the enclosed gap opener into the gap between the control panel and the center console frame, to widen the gap. Press the left edge of the ProClip into the gap above the gap opener. Press forward on the left part of the ProClip so the edge goes all the way into the gap. Pull out the gap opener.
- 4. The ProClip is in place.